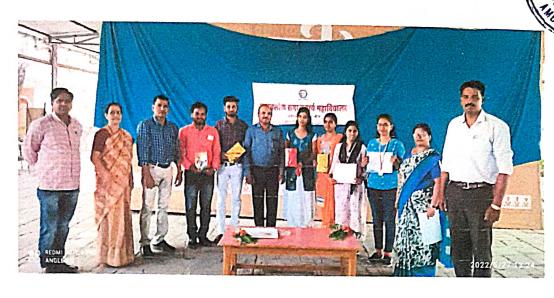

Coordinator IQAC
Manavlok's College of Social Work
Ambajogai Dist. Beed -431517

Students was Awarded by Faculties for the successful achievement in Gandhi Vichar Sanskar Pariksha 2021

Gandhi Research Foundation Jalgaon honored College by Memento